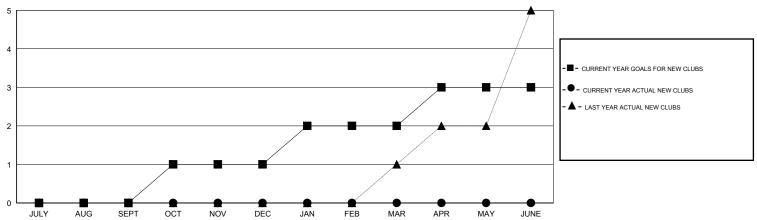

## **LOCATION MACEDONIA (FYROM)**

GMT CA 4

|               |                  | Clubs               |                            |                             |                       |                    | Members                    |                              |                             |
|---------------|------------------|---------------------|----------------------------|-----------------------------|-----------------------|--------------------|----------------------------|------------------------------|-----------------------------|
|               | RESU             | LTS FOR 2013-2014   |                            |                             | RESULTS FOR 2013-2014 |                    |                            |                              |                             |
| QUARTER       | NEW CLUB<br>GOAL | ACTUAL NEW<br>CLUBS | ACTUAL<br>DROPPED<br>CLUBS | ACTUAL NET<br>GAIN/<br>LOSS | QUARTER               | NEW MEMBER<br>GOAL | ACTUAL TOTAL MEMBERS ADDED | ACTUAL<br>DROPPED<br>MEMBERS | ACTUAL NET<br>GAIN/<br>LOSS |
| JULY/AUG/SEPT | 0                | 0                   | 0                          | 0                           | JULY/AUG/SEPT         | 0                  | 6                          | 30                           | -24                         |
| OCT/NOV/DEC   | 1                | 0                   | 8                          | -8                          | OCT/NOV/DEC           | 32                 | 41                         | 263                          | -222                        |
| JAN/FEB/MAR   | 1                | 0                   | 2                          | -2                          | JAN/FEB/MAR           | 35                 | 25                         | 44                           | -19                         |
| APR/MAY/JUNE  | 1                | 0                   | 0                          | 0                           | APR/MAY/JUNE          | 35                 | 0                          | 0                            | 0                           |

## GOALS AND ACTUAL NEW CLUBS CUMULATIVE