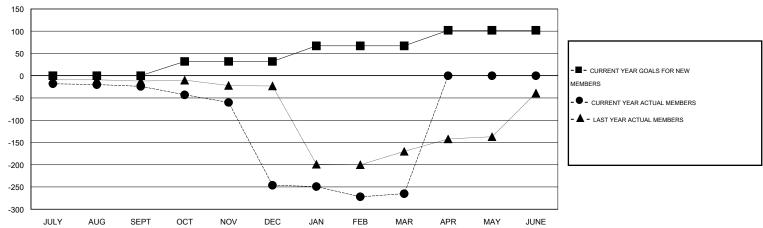

## **LOCATION MACEDONIA (FYROM)**

GMT CA 4

|               |                  | Clubs               |                            |                             |                       |                    | Members                    |                              |                             |
|---------------|------------------|---------------------|----------------------------|-----------------------------|-----------------------|--------------------|----------------------------|------------------------------|-----------------------------|
|               | RESU             | LTS FOR 2013-2014   |                            |                             | RESULTS FOR 2013-2014 |                    |                            |                              |                             |
| QUARTER       | NEW CLUB<br>GOAL | ACTUAL NEW<br>CLUBS | ACTUAL<br>DROPPED<br>CLUBS | ACTUAL NET<br>GAIN/<br>LOSS | QUARTER               | NEW MEMBER<br>GOAL | ACTUAL TOTAL MEMBERS ADDED | ACTUAL<br>DROPPED<br>MEMBERS | ACTUAL NET<br>GAIN/<br>LOSS |
| JULY/AUG/SEPT | 0                | 0                   | 0                          | 0                           | JULY/AUG/SEPT         | 0                  | 6                          | 30                           | -24                         |
| OCT/NOV/DEC   | 1                | 0                   | 8                          | -8                          | OCT/NOV/DEC           | 32                 | 41                         | 263                          | -222                        |
| JAN/FEB/MAR   | 1                | 0                   | 2                          | -2                          | JAN/FEB/MAR           | 35                 | 25                         | 44                           | -19                         |
| APR/MAY/JUNE  | 1                | 0                   | 0                          | 0                           | APR/MAY/JUNE          | 35                 | 0                          | 0                            | 0                           |

## GOALS AND ACTUAL MEMBERS CUMULATIVE

| DROPPED CLUBS: 10  DROPPED MEMBERS |     | 20 CLUBS OF 42 ADDED 1 OR MORE NEW MEMBERS | GENDER DISTRIBU<br>MALE<br>FEMALE | UTION<br>447 (60.00%)<br>298 (40.00%) |    |
|------------------------------------|-----|--------------------------------------------|-----------------------------------|---------------------------------------|----|
| DECEASED                           | 0   | CLICK HERE FOR HEALTH                      | FAMILY UNIT MEMBERS               |                                       | 74 |
| CLUB CANCELLED                     | 199 | ASSESSMENT DATA                            |                                   |                                       |    |
| OTHER                              | 138 |                                            | HEAD OF HOUSEHOLD                 |                                       | 36 |
| TOTAL                              | 337 |                                            | NON-HEAD OF HOUSEHOL              | 38                                    |    |